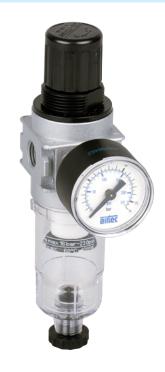

# Filter regulator FRK

#### **Technical details**

 Temperature range
 0°C ... +60°C

 Input range
 1.5 ... 16 bar

 Mounting
 vertically, drain at bottom

 Medium
 compressed air according to ISO 8573-1:2010, neutral gases

 Materials
 Body: zinc diecasting, bowl: PC, seals: NBR, inner parts: zinc coated steel, stainless steel and brass

Combination of pressure regulator with diaphragm and relieving feature and sintered filter according to the centrifugal force principle. Locking: rotary lock possible.