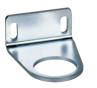

ases

 Materials
 Body: zinc diecasting, bowl: PC, seals: NBR, inner parts: zinc coated steel, stainless steel and brass

Combination of pressure regulator with diaphragm and relieving feature and sintered filter according to the centrifugal force principle. Locking: rotary lock possible.





#### Order code



12-44 Subject to change



# Filter regulator FRK

#### **Technical data**

| Model-no.:        | FRK-18 | FRK-14 |
|-------------------|--------|--------|
| Connection        | G1/8   | G1/4   |
| Flow (NI/min)     | 1450   | 1450   |
| Bowl volume (cm³) | 16     | 16     |
| Weight (kg)       | 0.30   | 0.29   |

#### Flow characteristic

#### FRK-18, FRK-14



## **Accessories**

Mounting brackets WK



**Coupling kits KPK** 



Details: see page 12-53

## Mounting brackets WK



Mounting nut RM



Subject to change  $12 ext{-}45$