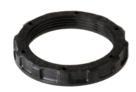

ody: zinc diecasting, bowl: PC, seals: NBR, inner parts: zinc coated steel, stainless steel and brass

Combination of pressure regulator with diaphragm and relieving feature and sintered filter according to the centrifugal force principle. Locking: rotary lock possible.





#### Order code



12-44 Subject to change



# Filter regulator FRK

#### **Technical data**

| Model-no.:        | FRK-18 | FRK-14 |
|-------------------|--------|--------|
| Connection        | G1/8   | G1/4   |
| Flow (NI/min)     | 1450   | 1450   |
| Bowl volume (cm³) | 16     | 16     |
| Weight (kg)       | 0.30   | 0.29   |

#### Flow characteristic

#### FRK-18, FRK-14



## **Accessories**

Mounting brackets WK



**Coupling kits KPK** 



Details: see page 12-53

## Mounting brackets WK



Mounting nut RM



Subject to change  $12 ext{-}45$