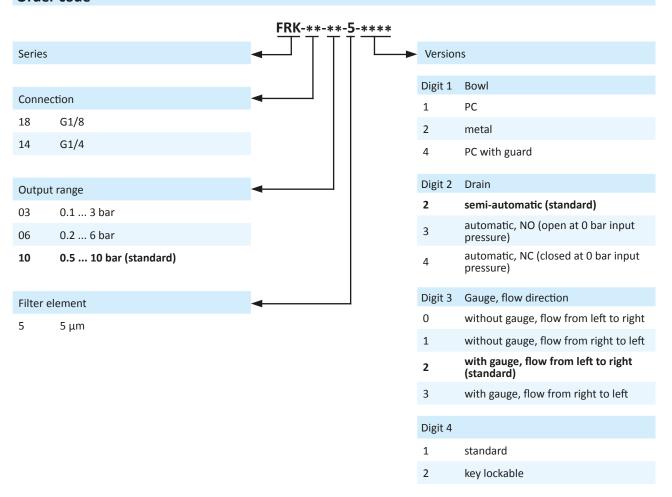

# Filter regulator FRK



#### **Technical details**

 Temperature range
 0°C ... +60°C

 Input range
 1.5 ... 16 bar

 Mounting
 vertically, drain at bottom

 Medium
 compressed air according to ISO 8573-1:2010, neutral gases

 Materials
 Body: zinc diecasting, bowl: PC, seals: NBR, inner parts: zinc coated steel, stainless steel and brass

Combination of pressure regulator with diaphragm and relieving feature and sintered filter according to the centrifugal force principle. Locking: rotary lock possible.





#### Order code



12-44 Subject to change



# Filter regulator FRK

#### **Technical data**

| Model-no.:        | FRK-18 | FRK-14 |
|-------------------|--------|--------|
| Connection        | G1/8   | G1/4   |
| Flow (NI/min)     | 1450   | 1450   |
| Bowl volume (cm³) | 16     | 16     |
| Weight (kg)       | 0.30   | 0.29   |

#### Flow characteristic

#### FRK-18, FRK-14



## **Accessories**

Mounting brackets WK



**Coupling kits KPK** 



Details: see page 12-53

## Mounting brackets WK



Mounting nut RM



Subject to change  $12 ext{-}45$