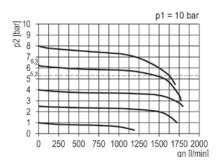

e
 1.5 ... 16 bar

 Mounting
 vertically, drain at bottom

 Medium
 compressed air according to ISO 8573-1:2010, neutral gases

 Materials
 Body: zinc diecasting, bowl: PC, seals: NBR, inner parts: zinc coated steel, stainless steel and brass

Combination of pressure regulator with diaphragm and relieving feature and sintered filter according to the centrifugal force principle. Locking: rotary lock possible.





#### Order code



12-44 Subject to change



# Filter regulator FRK

#### **Technical data**

| Model-no.:        | FRK-18 | FRK-14 |
|-------------------|--------|--------|
| Connection        | G1/8   | G1/4   |
| Flow (NI/min)     | 1450   | 1450   |
| Bowl volume (cm³) | 16     | 16     |
| Weight (kg)       | 0.30   | 0.29   |

#### Flow characteristic

#### FRK-18, FRK-14



## **Accessories**

Mounting brackets WK



**Coupling kits KPK** 



Details: see page 12-53

## Mounting brackets WK



Mounting nut RM



Subject to change  $12 ext{-}45$