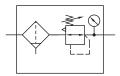

# Filter regulator FRK

Combination of pressure regulator with diaphragm and relieving feature and sintered filter according to the centrifugal force principle. Locking: rotary lock possible.